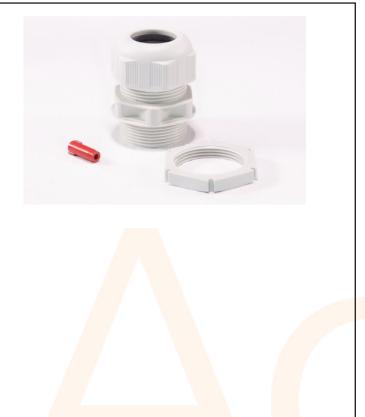

## **AC22000**

IP 68 Plastic cable gland. ESKV 32/ MFD 1 x 16 mm Tails and 2 x 9 mm Earth. Kit contains insert, locknut and blanking insert.

| Technical Specification |                           |
|-------------------------|---------------------------|
| Material cable gland    | Polyamide                 |
| Protection class        | IP66, IP68 (5 bar 30 min) |
| Temp. range min         | -40 °C                    |
| Temp. range max         | 100 °C                    |
| Glow wire test          | 750 °C                    |
| Thread type             | М                         |
| Ø Connection thread D   | 32                        |
| Lead                    | 1.5                       |
| Length screw-in thread  | 12 mm                     |
| Key width SW            | 36 mm                     |
| Total length TL         | 42 mm - 51 mm             |
| Colour                  | Grey - RAL 7035           |
| Packing unit            | 1                         |